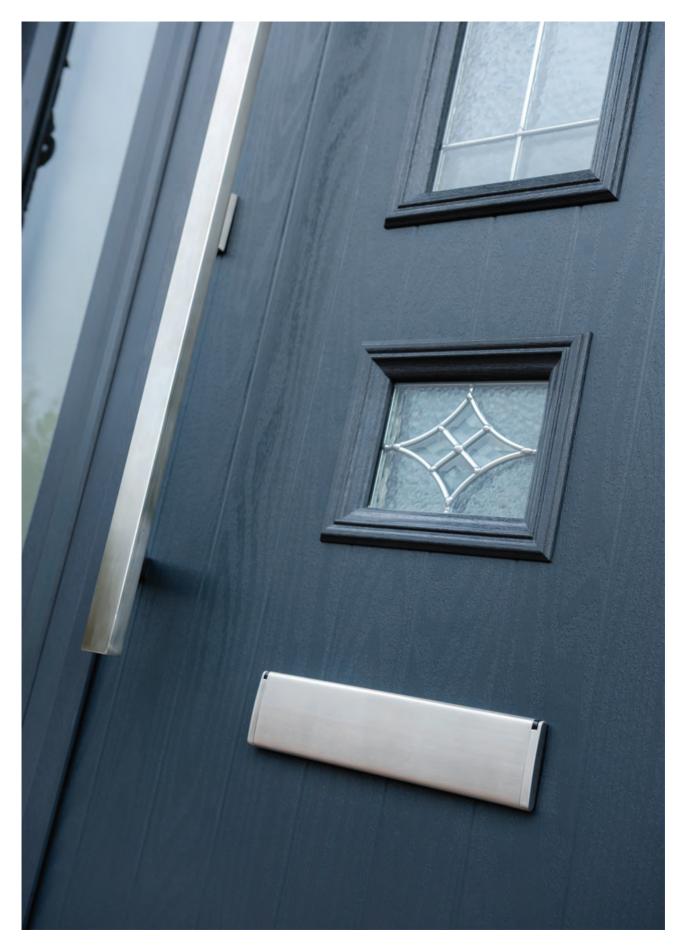

### Colour Matched Weather Bars

We believe the entirety of the door should match your chosen colour. Therefore we only offer colour matched weather bars, designed specifically to match your new entrance door.

### Unique Reglazeable Cassettes

Reglazeable Cassette; our patented reglazeable cassettes mean the glass can be swapped out or replaced without the need to replace the entire door.

Every sight-line of your door is considered. On the hinge edge of all doors, we apply a grained trim and then countersink the hinges for a perfect, flush finish. All Genuine Door-Stop doors carry an official stamp on the hinge edge near the bottom of the door.

### Internal Colour Choices

We understand the importance of matching the interior side of your new door to your colour scheme. That's why we offer doors with a separate interior colour to the exterior.