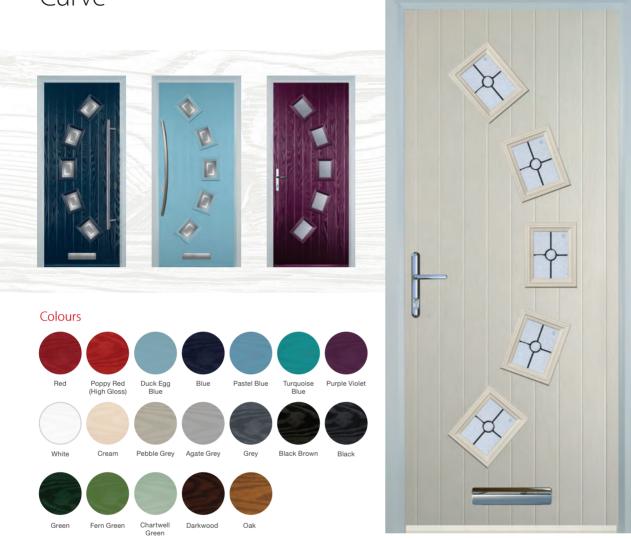

s Patterns





# Elegant, Modern Designs

This collection of modern doors are inspired by contemporary, minimalist stylings. Boasting an array of glazing options, from abstract to art deco influences.

This family of doors couples well with modern architecture, or as a contrast to more traditional properties.



Page 42

Page 44

Page 46

Page 47

Page 41

Page 40



### Diamond







#### Glass Patterns



## 1 Square



Colours





Glass Designs



Zinc Art Abstract (only on frosted triple-glazed)



Art Clarity Brass or Zinc (only on frosted triple-glazed)



Crystal Diamond (only on Stippolyte)



Murano Black, Blue, Green or Red



Enfield

(only on Stippolyte)



Staxton

(only on Satin)

Flair (only on frosted triple-glazed)



Finesse (only on frosted triple-glazed)

### Curve





33

### 3 Diamond



Colours





#### Glass Patterns





# 3 Square



Colours









Flair (only on frosted triple-glazed)







Finesse (only on frosted triple-glazed)

Glass Designs







Zinc Art Elegance (only on frosted triple-glazed)







Zinc Art Abstract (only on frosted triple-glazed)







Enfield

(only on Stippolyte)



Staxton (only on Satin)

### Twin Side



Colours





Glass Designs



37



### 4 Square



Colours





Glass Designs









Flair (only on frosted triple-glazed)



0

Q

-0

Finesse

(only on frosted triple-glazed)



 $\langle \rangle$ 





Zinc Art Elegance (only on frosted triple-glazed)



F



Zinc Art Abstract

(only on frosted triple-glazed)











Enfield (only on Stippolyte)

Staxton (only on Satin)

39

Circle



Colours