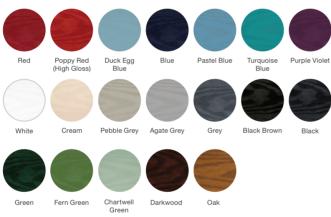

# New Colour Options

Our new colours have been inspired by the great outdoors and help you coordinate your exterior doors with the latest trends in interior design. From calming tones associated with the British countryside through to more vibrant sea blues, embrace a range of landscapes to incorporate the natural world into the comfort of your home.

The two new greys - Pebble Grey and Agate Grey – match particularly well with a neutral palette to create a welcoming entrance to any home. For those with a bolder design preference, a front door in Purple Violet, Fern Green or Turquoise Blue can be used to create a focal point both inside and outside.

# Colour Options

The doors in our collection are available in a diverse range of colours (both sides) to suit the character of your home. Please note: if you select a wood-grain colour on both sides of your door, this will only be available in certain door styles.

**Door Colours** Red Poppy Red Duck Egg Blue Blue Pastel Blue (High Gloss) Pebble Grey Turquoise Blue Purple Violet White Cream Agate Grey Grey Black Brown Black Green Fern Green Chartwell Darkwood Oak Green Frame Colours White Black Brown Whitegrain Oak Grey Mahogany Cherrywood Chartwell Cream