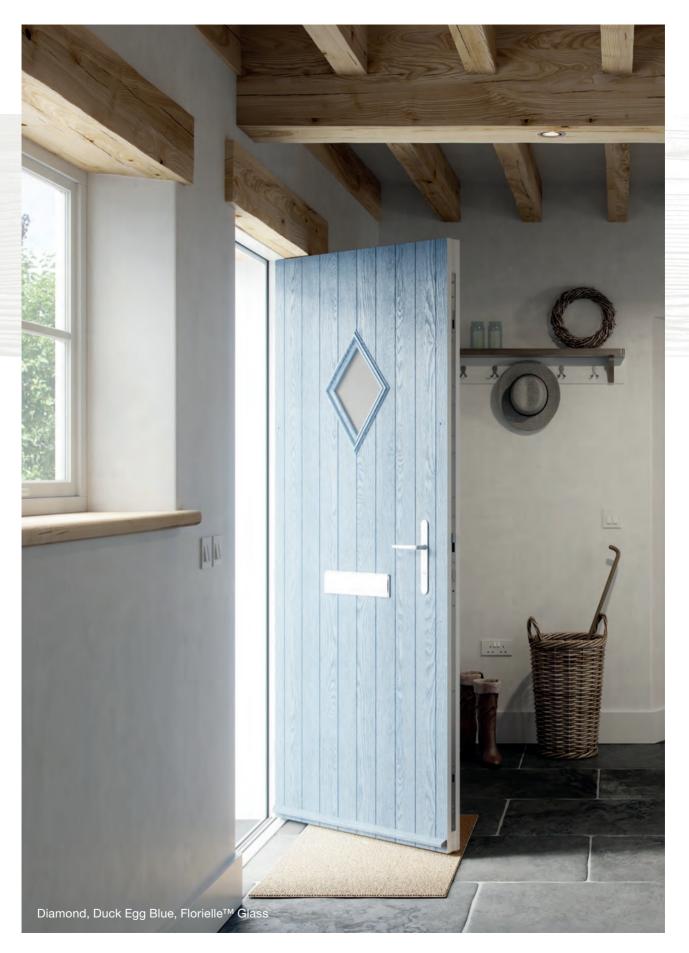

tippolyte)

Zinc Art Elegance (only on frosted triple-glazed)



Murano Black, Blue, Green or Red

Ŷ

**Glass Designs** 



Classic (only on frosted triple-glazed)

Finesse (only on frosted triple-glazed)



Zinc Art Abstract (only on frosted triple-glazed)



Flair (only on frosted triple-glazed)



Art Clarity Brass or Zinc (only on frosted triple-glazed)







Staxton (only on Satin)

# 4 Panel Sunburst



Colours





Glass Patterns





# Elegant, Modern Designs

This collection of modern doors are inspired by contemporary, minimalist stylings. Boasting an array of glazing options, from abstract to art deco influences.

This family of doors couples well with modern architecture, or as a contrast to more traditional properties.



Page 42

Page 44

Page 46

Page 47

Page 41

Page 40



### Diamond







#### Glass Patterns



## 1 Square



Colours





Glass Designs



Zinc Art Abstract (only on frosted triple-glazed)



Art Clarity Brass or Zinc (only on frosted triple-glazed)



Crystal Diamond (only on Stippolyte)



Murano Black, Blue, Green or Red



Enfield

(only on Stippolyte)



Staxton

(only on Satin)

Flair (only on frosted triple-glazed)



Finesse (only on frosted triple-glazed)

### Curve





33

### 3 Diamond



Colours





#### Glass Patterns





# 3 Square



Colours









Flair (only on frosted triple-glazed)







Finesse (only on frosted triple-glazed)

Glass Designs







Zinc Art Elegance (only on frosted triple-glazed)







Zinc Art Abstract (only on frosted triple-glazed)







Enfield

(only on Stippolyte)



Staxton (only on Sati