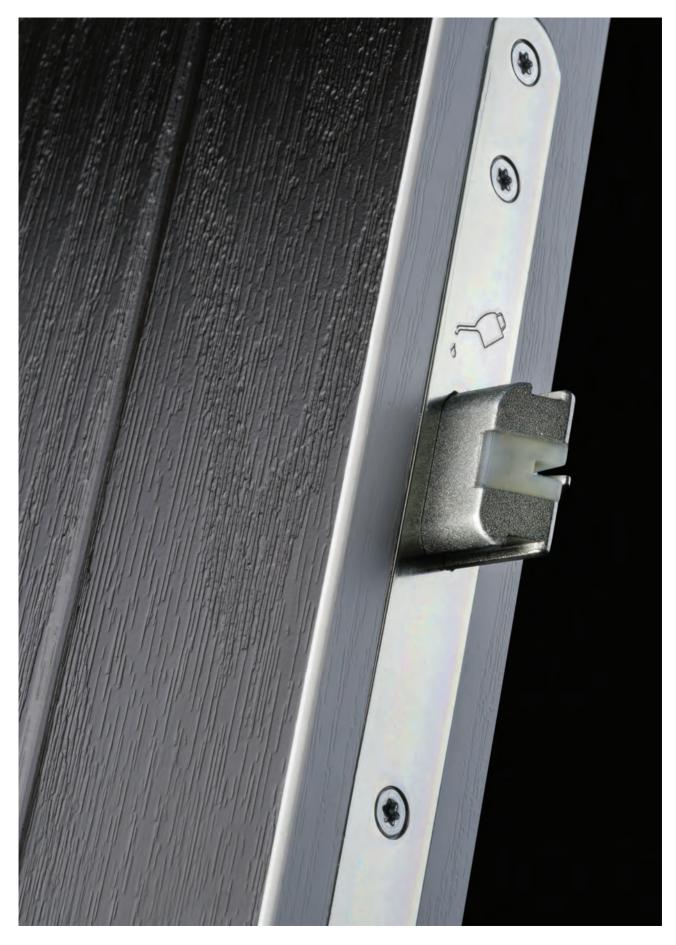

### Colour Matched Weather Bars

We believe the entirety of the door should match your chosen colour. Therefore we only offer colour matched weather bars, designed specifically to match your new entrance door.

### Unique Reglazeable Cassettes

Reglazeable Cassette; our patented reglazeable cassettes mean the glass can be swapped out or replaced without the need to replace the entire door.

Every sight-line of your door is considered. On the hinge edge of all doors, we apply a grained trim and then countersink the hinges for a perfect, flush finish. All Genuine Door-Stop doors carry an official stamp on the hinge edge near the bottom of the door.