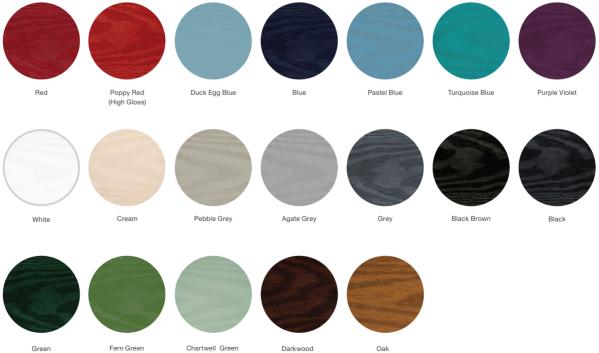

# Colour Options

The doors in our collection are available in a diverse range of colours (both sides) to suit the character of your home. Please note: if you select a wood-grain colour on both sides of your door, this will only be available in certain door styles.

**Door Colours** Red Poppy Red Duck Egg Blue Blue Pastel Blue (High Gloss) Pebble Grey Turquoise Blue Purple Violet White Cream Agate Grey Grey Black Brown Black Green Fern Green Chartwell Darkwood Oak Green Frame Colours White Black Brown Whitegrain Oak Grey Mahogany Cherrywood Chartwell Cream