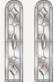

# 2 Panel 2 Square

Colours

Green

3 Drop Diamond Blue, Green or Red

Blue, Green, Red or Frost

Finesse (only on frosted triple-glazed)

6

Classic (only on frosted triple-glazed)

**Glass Designs** 

Flair (only on frosted triple-glazed)

Crystal Diamond (only on Stippolyte)

Zinc Art Elegance (only on frosted triple-glazed)

Enfield (only on Stippolyte)

Staxton (only on Satin)