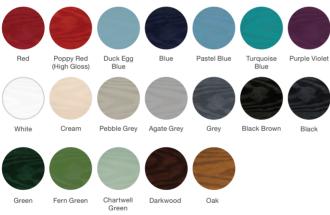

# New Colour Options

Our new colours have been inspired by the great outdoors and help you coordinate your exterior doors with the latest trends in interior design. From calming tones associated with the British countryside through to more vibrant sea blues, embrace a range of landscapes to incorporate the natural world into the comfort of your home.

The two new greys - Pebble Grey and Agate Grey – match particularly well with a neutral palette to create a welcoming entrance to any home. For those with a bolder design preference, a front door in Purple Violet, Fern Green or Turquoise Blue can be used to create a focal point both inside and outside.

See page 52 for all Colour Options

# Colour Options

The doors in our collection are available in a diverse range of colours (both sides) to suit the character of your home. Please note: if you select a wood-grain colour on both sides of your door, this will only be available in certain door styles.

**Door Colours** Red Poppy Red Duck Egg Blue Blue Pastel Blue (High Gloss) Pebble Grey Turquoise Blue Purple Violet White Cream Agate Grey Grey Black Brown Black Green Fern Green Chartwell Darkwood Oak Green Frame Colours White Black Brown Whitegrain Oak Grey Mahogany Cherrywood Chartwell Cream