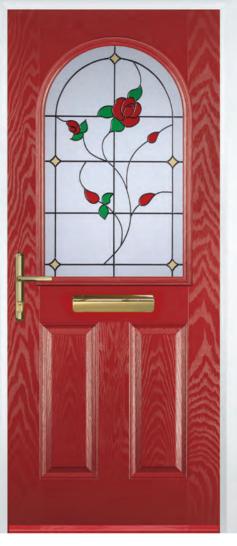

## 2 Panel 2 Arch

Colours

3 Drop Diamond Blue, Green or Red

Finesse (only on frosted triple-glazed)

Mackintosh Rose

Classic (only on frosted triple-glazed)

**Glass Designs** 

Crystal Diamond (only on Stippolyte)

### Glass Designs

3 Drop Diamond Blue, Green or Red

Mackintosh Rose

English Rose

Finesse (only on frosted triple-glazed)

Flair (only on frosted tripleglazed)

15