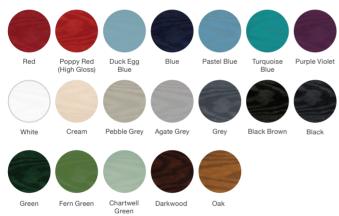

# Colour Options

The doors in our collection are available in a diverse range of colours (both sides) to suit the character of your home. Please note: if you select a wood-grain colour on both sides of your door, this will only be available in certain door styles.

**Door Colours** Red Poppy Red Duck Egg Blue Blue Pastel Blue (High Gloss) Pebble Grey Turquoise Blue Purple Violet White Cream Agate Grey Grey Black Brown Black Green Fern Green Chartwell Darkwood Oak Green Frame Colours White Black Brown Whitegrain Oak Grey Mahogany Cherrywood Chartwell Cream