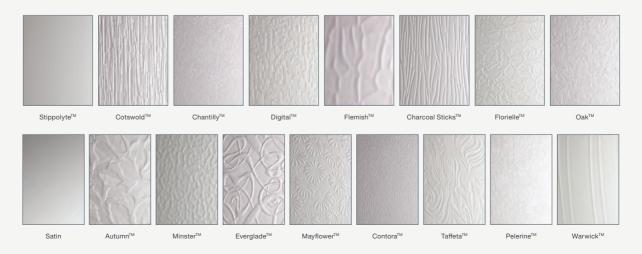

# Glazing

The range of glass options add character to your door and light to your home, whilst still offering you complete privacy.

#### Glazing Patterns and Backing Glass

Cotswold™

Chantilly™

Flemish™

Minster™

Mayflower™

Satin

Contora™

Taffeta™

Pelerine™