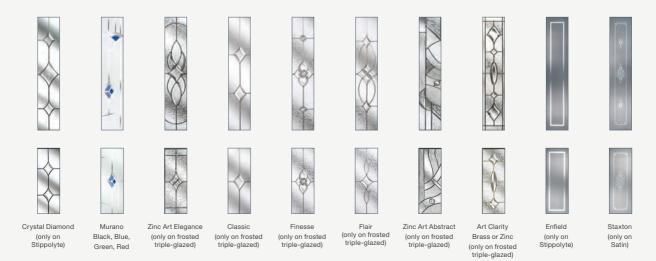

# Glazing

The range of glass options add character to your door and light to your home, whilst still offering you complete privacy.

#### Glazing Patterns and Backing Glass

Cotswold™

Chantilly™

Flemish™

Minster™

Mayflower™

Satin

Contora™