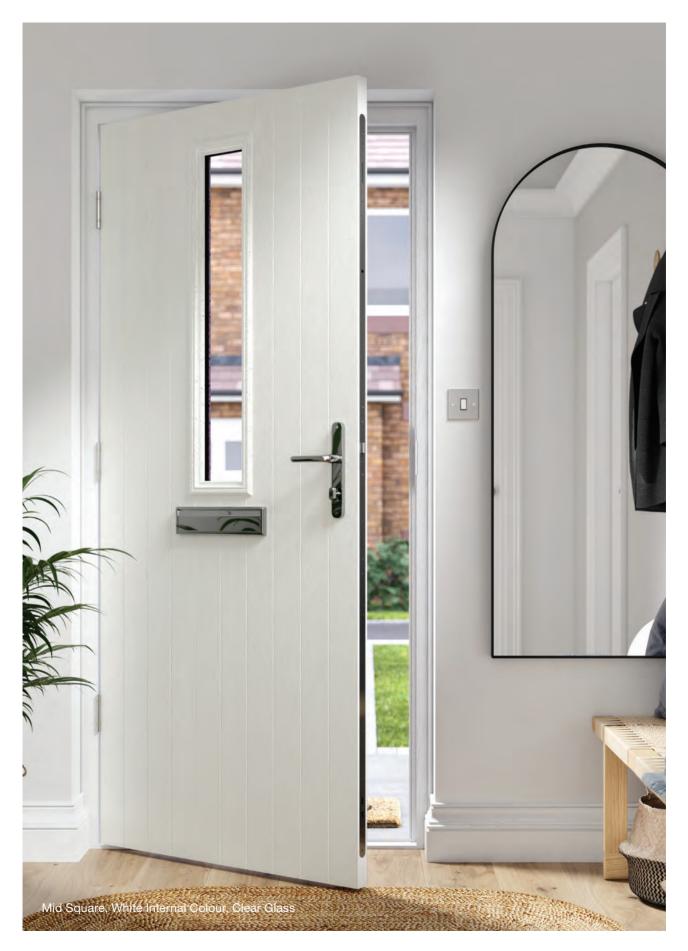

### Mid Square

Colours

T

3 Drop Diamond Blue, Green or Red

Crystal Harmony Blue, Green, Red or Frost

Mackintosh Rose

Finesse (only on frosted triple-glazed)

Flair (only on frosted triple-glazed)

Fleur

1 (only on Stippolyte)

Zinc Art Elegance (only on frosted triple-glazed)

Murano Black, Blue, Green or Red

Zinc Art Abstract (only on frosted triple-glazed)

Art Clarity

Brass or Zinc (only on frosted triple-glazed)

(only on Stippolyte)

Enfield

Staxton (only on Satin)

Classic

(only on frosted

triple-glazed)

41

**Glass Designs** 