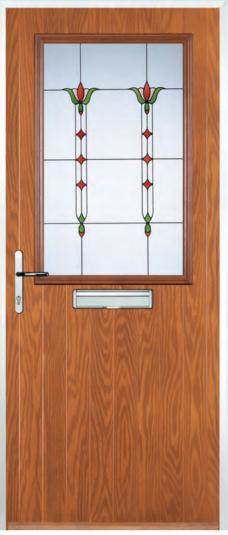

# 2 Panel 2 Square

Colours

Green

3 Drop Diamond Blue, Green or Red

Blue, Green, Red or Frost

Finesse (only on frosted triple-glazed)

6

Classic (only on frosted triple-glazed)