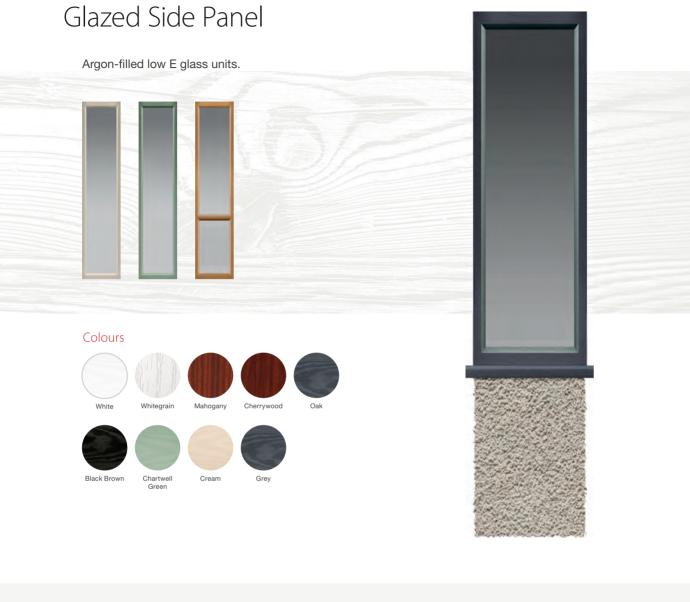

# Colour Options

The doors in our collection are available in a diverse range of colours (both sides) to suit the character of your home. Please note: if you select a wood-grain colour on both sides of your door, this will only be available in certain door styles.

**Door Colours** Red Poppy Red Duck Egg Blue Blue Pastel Blue (High Gloss) Pebble Grey Turquoise Blue Purple Violet White Cream Agate Grey Grey Black Brown Black Green Fern Green Chartwell Darkwood Oak Green Frame Colours White Black Brown Whitegrain Oak Grey Mahogany Cherrywood Chartwell Cream