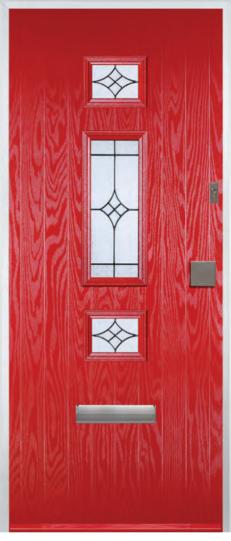

# 3 panel 1 square

Colours

### Glass Designs

Simplicity Brass or Zinc (Stippolyte, Satin and Minster only)

Reflections (Stippolyte and Satin only)

Prairie (Stippolyte and Satin only)

Kensington (Satin only)

Havana (Stippolyte and Satin only)