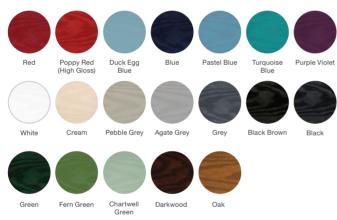

# Colour Options

The doors in our collection are available in a diverse range of colours (both sides) to suit the character of your home. Please note: if you select a wood-grain colour on both sides of your door, this will only be available in certain door styles.

**Door Colours** Red Poppy Red Duck Egg Blue Blue Pastel Blue (High Gloss) Pebble Grey Turquoise Blue Purple Violet White Cream Agate Grey Grey Black Brown Black Green Fern Green Chartwell Darkwood Oak Green Frame Colours White Black Brown Whitegrain Oak Grey Mahogany Cherrywood Chartwell Cream