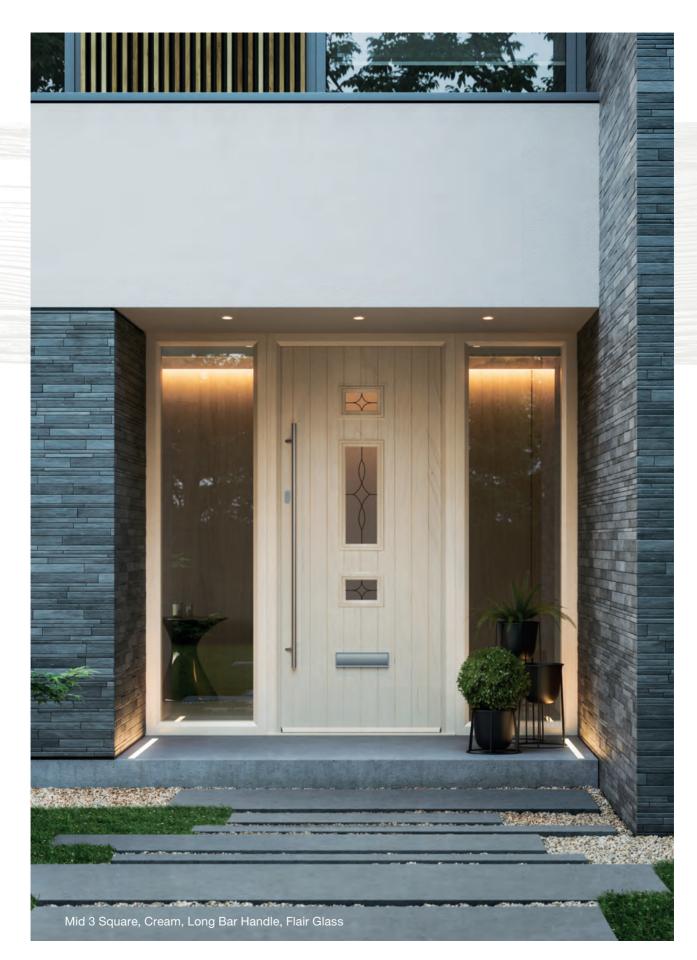

### Mid 3 Square

Colours

 $\rightarrow$ 

Classic (only on frosted triple-glazed)

Finesse (only on frosted triple-glazed)

Glass Designs

 $\langle \rangle$ 

Zinc Art Elegance (only on frosted triple-glazed)