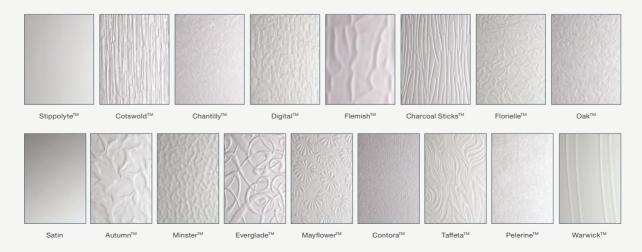

# Glazing

The range of glass options add character to your door and light to your home, whilst still offering you complete privacy.

#### Glazing Patterns and Backing Glass

Cotswold™

Chantilly™

Flemish™

Minster™

Mayflower™

Satin

Contora™

Taffeta™

Pelerine™