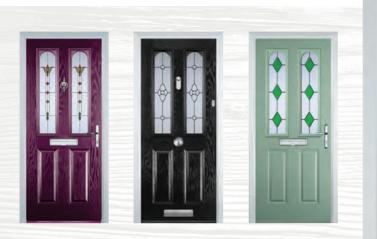

# New Colour Options

Our new colours have been inspired by the great outdoors and help you coordinate your exterior doors with the latest trends in interior design. From calming tones associated with the British countryside through to more vibrant sea blues, embrace a range of landscapes to incorporate the natural world into the comfort of your home.

The two new greys - Pebble Grey and Agate Grey – match particularly well with a neutral palette to create a welcoming entrance to any home. For those with a bolder design preference, a front door in Purple Violet, Fern Green or Turquoise Blue can be used to create a focal point both inside and outside.