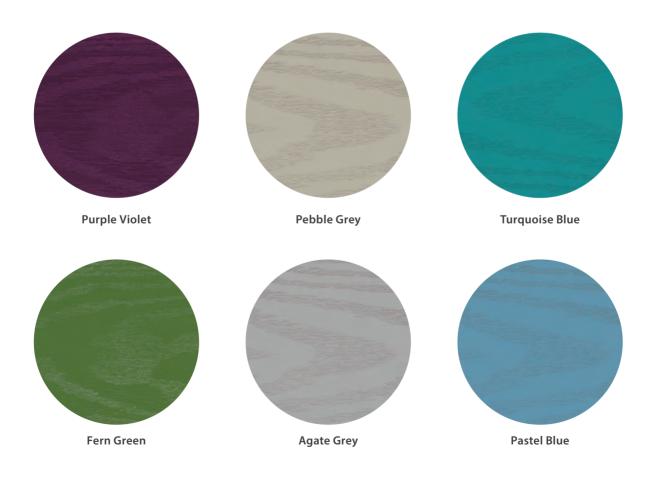

# New Colour Options

Our new colours have been inspired by the great outdoors and help you coordinate your exterior doors with the latest trends in interior design. From calming tones associated with the British countryside through to more vibrant sea blues, embrace a range of landscapes to incorporate the natural world into the comfort of your home.

The two new greys - Pebble Grey and Agate Grey – match particularly well with a neutral palette to create a welcoming entrance to any home. For those with a bolder design preference, a front door in Purple Violet, Fern Green or Turquoise Blue can be used to create a focal point both inside and outside.

See page 52 for all Colour Options