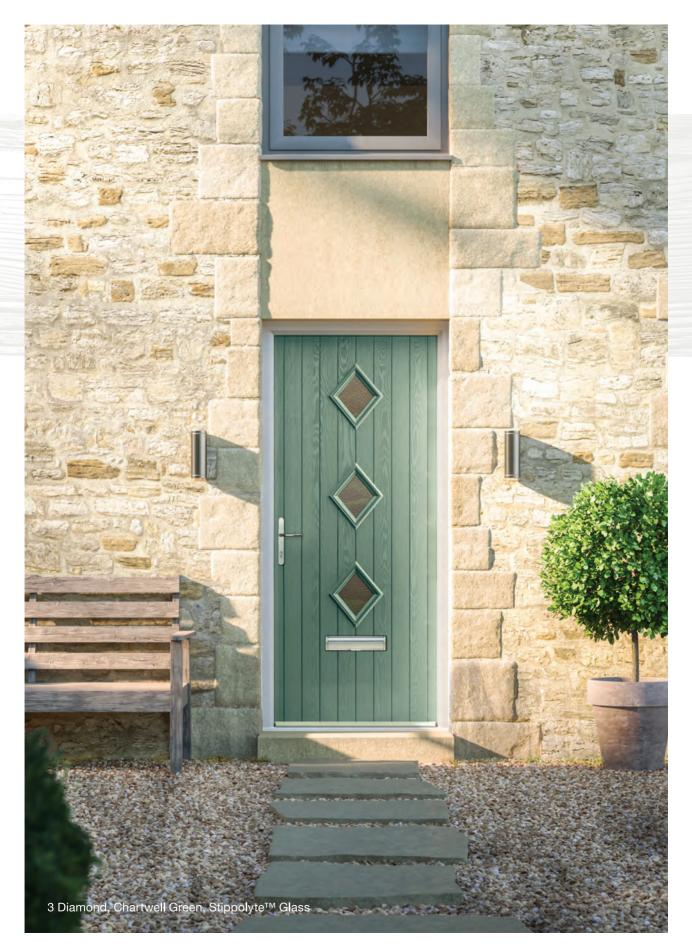

modern doors are inspired by contemporary, minimalist stylings. Boasting an array of glazing options, from abstract to art deco influences.

This family of doors couples well with modern architecture, or as a contrast to more traditional properties.



Page 42

Page 44

Page 46

Page 47

Page 41

Page 40



### Diamond







#### Glass Patterns



## 1 Square



Colours





Glass Designs



Zinc Art Abstract (only on frosted triple-glazed)



Art Clarity Brass or Zinc (only on frosted triple-glazed)



Crystal Diamond (only on Stippolyte)



Murano Black, Blue, Green or Red



Enfield

(only on Stippolyte)



Staxton

(only on Satin)

Flair (only on frosted triple-glazed)



Finesse (only on frosted triple-glazed)

### Curve





33

### 3 Diamond



Colours





#### Glass Patterns





# 3 Square



Colours









Flair (only on frosted triple-glazed)







Finesse (only on frosted triple-glazed)

Glass Designs







Zinc Art Elegance (only on frosted triple-glazed)







Zinc Art Abstract (only on frosted triple-glazed)







Enfield

(only on Stippolyte)



Staxton (only on Satin)

### Twin Side



Colours





Glass Designs



37



### 4 Square



Colours





Glass Designs









Flair (only on frosted triple-glazed)



0

Q

-0

Finesse

(only on frosted triple-glazed)



 $\langle \rangle$ 





Zinc Art Elegance (only on frosted triple-glazed)



F



Zinc Art Abstract

(only on frosted triple-glazed)











Enfield (only on Stippolyte)

Staxton (only on Satin)

39

Circle



Colours







Classic (only on frosted triple-glazed)



Crystal Bohemia