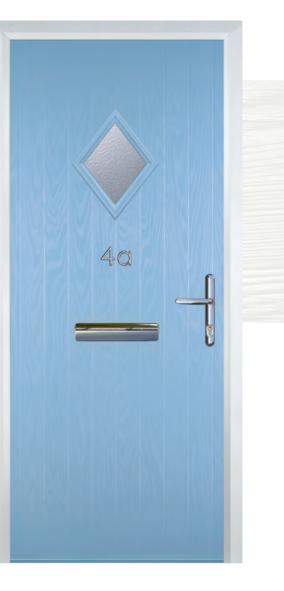

# Timeless, Classic Designs

Our selection of Traditional door styles offer both expressive style and enduring performance.

With a host of customisable options to choose from across colour palette, glazing, ironmongery and security, these elegant doors provide the strength and beauty to make a bold statement, whatever your property style.

# 2 Panel 2 Square

Colours

Green

3 Drop Diamond Blue, Green or Red

Blue, Green, Red or Frost

Finesse (only on frosted triple-glazed)

6

Classic (only on frosted triple-glazed)