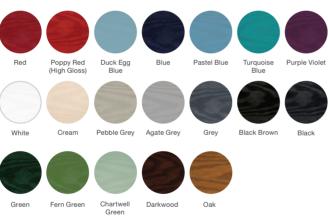

# Colour Options

The doors in our collection are available in a diverse range of colours (both sides) to suit the character of your home. Please note: if you select a wood-grain colour on both sides of your door, this will only be available in certain door styles.

**Door Colours** Red Poppy Red Duck Egg Blue Blue Pastel Blue (High Gloss) Pebble Grey Turquoise Blue Purple Violet White Cream Agate Grey Grey Black Brown Black Green Fern Green Chartwell Darkwood Oak Green Frame Colours White Black Brown Whitegrain Oak Grey Mahogany Cherrywood Chartwell Cream