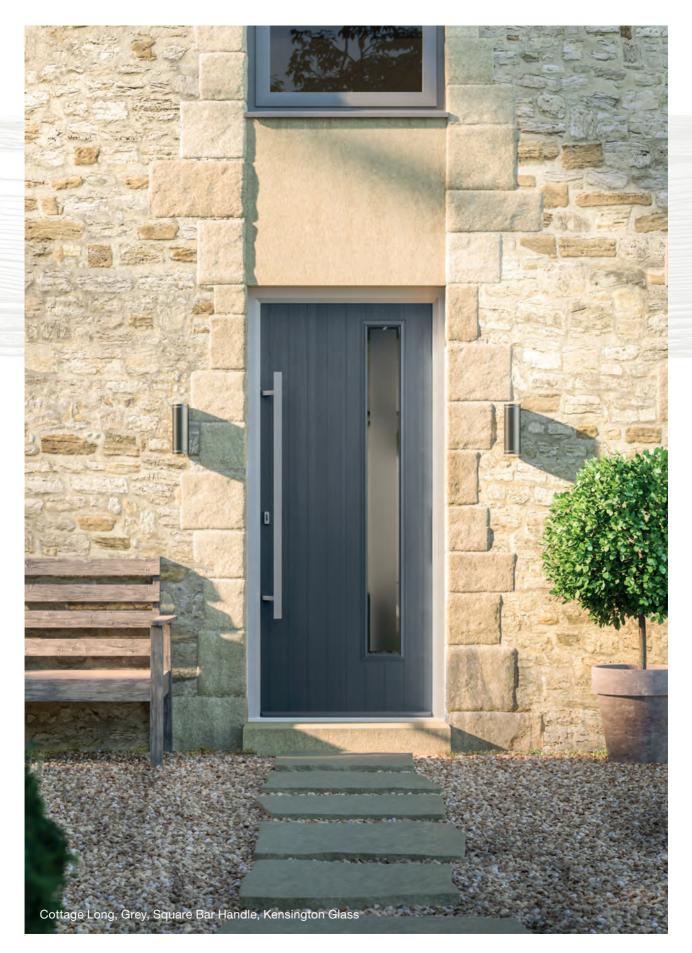

### Cottage Long

Colours

(only on Stippolyte)

3 Drop Diamond

Kensington (only on Satin)

Classic (only on frosted triple-glazed)

Prairie (bespoke glass)

HIH

ЦП

U U

Blue, Green, or Red

Etched Squares (only on Satin)

Murano Black, Blue, Green or Red

Matrix

(bespoke glass)