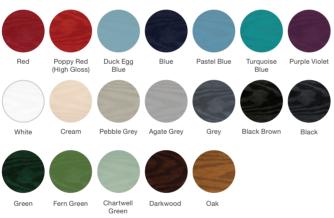

# Colour Options

The doors in our collection are available in a diverse range of colours (both sides) to suit the character of your home. Please note: if you select a wood-grain colour on both sides of your door, this will only be available in certain door styles.

**Door Colours** Red Poppy Red Duck Egg Blue Blue Pastel Blue (High Gloss) Pebble Grey Turquoise Blue Purple Violet White Cream Agate Grey Grey Black Brown Black Green Fern Green Chartwell Darkwood Oak Green Frame Colours White Black Brown Whitegrain Oak Grey Mahogany Cherrywood Chartwell Cream