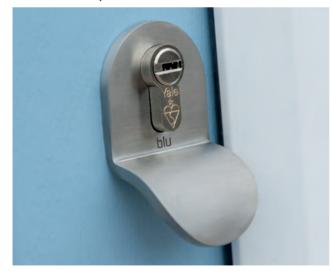

### Unique Reglazeable Cassettes

Reglazeable Cassette; our patented reglazeable cassettes mean the glass can be swapped out or replaced without the need to replace the entire door.

Every sight-line of your door is considered. On the hinge edge of all doors, we apply a grained trim and then countersink the hinges for a perfect, flush finish. All Genuine Door-Stop doors carry an official stamp on the hinge edge near the bottom of the door.