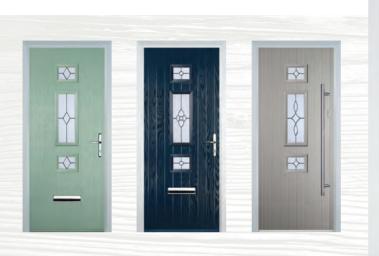

# 2 Panel 2 Square

Colours

Green

3 Drop Diamond Blue, Green or Red

Blue, Green, Red or Frost

Finesse (only on frosted triple-glazed)

6

Classic (only on frosted triple-glazed)

**Glass Designs** 

Flair (only on frosted triple-glazed)

Crystal Diamond (only on Stippolyte)

Zinc Art Elegance (only on frosted triple-glazed)

Enfield (only on Stippolyte)

Staxton (only on Satin)