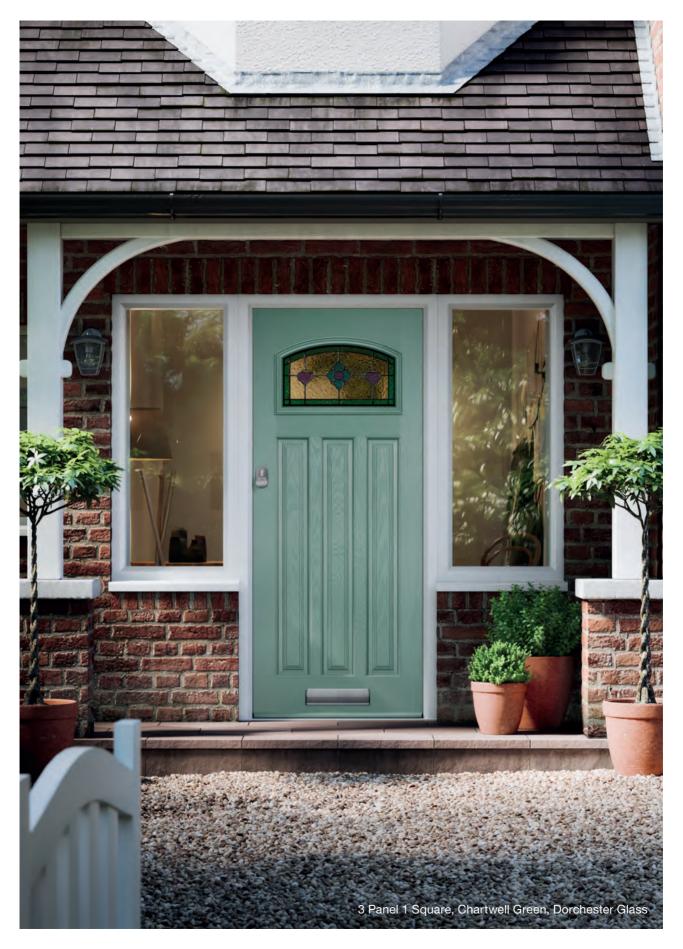

# 3 panel 1 square

Colours

### Glass Designs

Simplicity Brass or Zinc (Stippolyte, Satin and Minster only)

Reflections (Stippolyte and Satin only)

Prairie (Stippolyte and Satin only)

Kensington (Satin only)

Havana (Stippolyte and Satin only)

Dorchester (Minster only)

Caledonian Rose (Satin only)