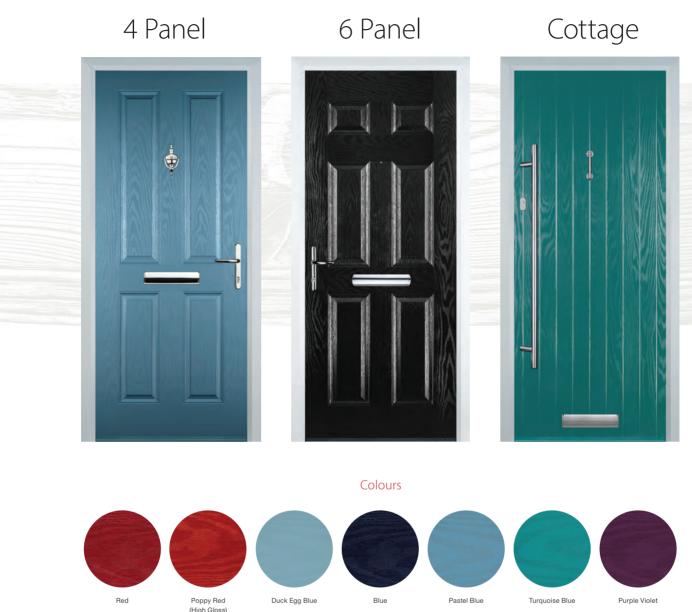

# 2 Panel 2 Square

Colours

Green

3 Drop Diamond Blue, Green or Red

Blue, Green, Red or Frost

Finesse (only on frosted triple-glazed)

6

Classic (only on frosted triple-glazed)

# 4 Panel 2 Square

Colours

### Cottage Long

Colours

(only on Stippolyte)

3 Drop Diamond

Kensington (only on Satin)

Classic (only on frosted triple-glazed)

Prairie (bespoke glass)

HIH

**Door Colours** Red Poppy Red Duck Egg Blue Blue Pastel Blue (High Gloss) Pebble Grey Turquoise Blue Purple Violet White Cream Agate Grey Grey Black Brown Black Green Fern Green Chartwell Darkwood Oak Green Frame Colours White Black Brown Whitegrain Oak Grey Mahogany Cherrywood Chartwell Cream