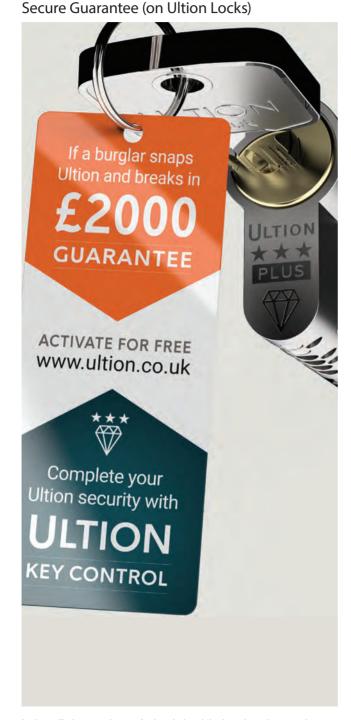

# Enhanced Security

We go beyond mere functionality; we prioritise your safety and peace of mind. Choose from our enhanced security options and experience a new standard of protection for your home.

In the unlikely event that you're burgled and the intruder gains entry by snapping the Ultion cylinder you'll get a £2000 compensation and the door repaired or replaced. Activate your guarantee together for free at **www.door-stop-doors.co.uk**.

#### Ultion Sold Secure Diamond Option

The Ultion cylinder has passed all major British standards test for security without the need for cylinder protectors or extra secure door handles. These tests include the highest TS007 standard (3 star) and the extended Sold Secure Diamond test, which is more rigorous and designed by the Master Locksmith Association.