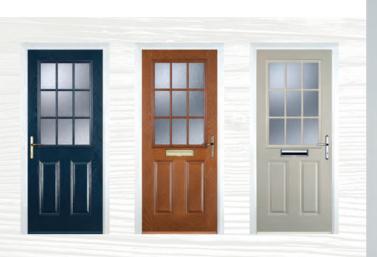

# Timeless, Classic Designs

Our selection of Traditional door styles offer both expressive style and enduring performance.

With a host of customisable options to choose from across colour palette, glazing, ironmongery and security, these elegant doors provide the strength and beauty to make a bold statement, whatever your property style.

# Colour Options

The doors in our collection are available in a diverse range of colours (both sides) to suit the character of your home. Please note: if you select a wood-grain colour on both sides of your door, this will only be available in certain door styles.