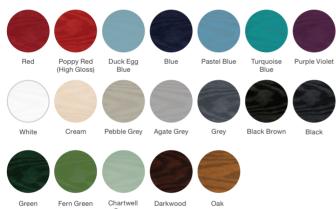

## 2 Panel 2 Square 1 Arch

Colours

Crystal Tulip Arch (only on Stippolyte)

Crystal Diamond (only on Stippolyte)

Zinc Art Elegance (only on frosted triple-glazed)

Murano Black, Blue, Green or Red

Ŷ

**Glass Designs** 