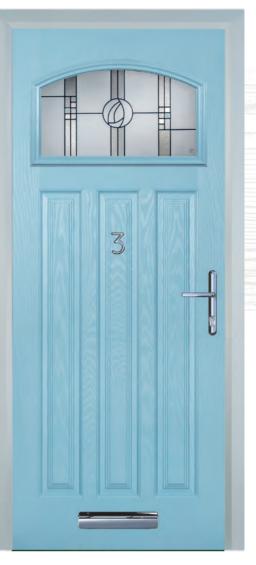

# New Colour Options

Our new colours have been inspired by the great outdoors and help you coordinate your exterior doors with the latest trends in interior design. From calming tones associated with the British countryside through to more vibrant sea blues, embrace a range of landscapes to incorporate the natural world into the comfort of your home.

The two new greys - Pebble Grey and Agate Grey – match particularly well with a neutral palette to create a welcoming entrance to any home. For those with a bolder design preference, a front door in Purple Violet, Fern Green or Turquoise Blue can be used to create a focal point both inside and outside.