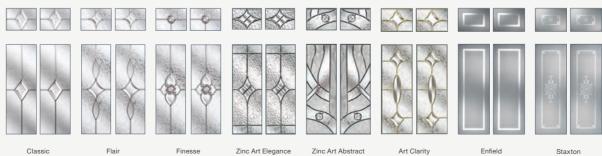

# Glazing

The range of glass options add character to your door and light to your home, whilst still offering you complete privacy.

#### Glazing Patterns and Backing Glass

Cotswold™

Chantilly™

Flemish™

Minster™

Mayflower™

Satin

Contora™