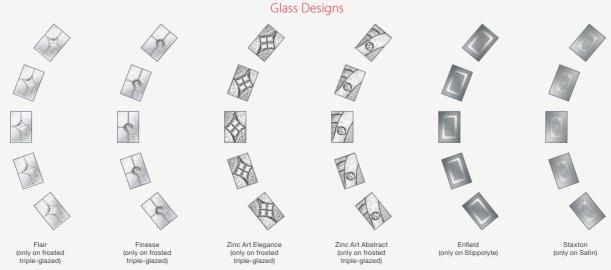

# Glazing

The range of glass options add character to your door and light to your home, whilst still offering you complete privacy.

#### Glazing Patterns and Backing Glass

Cotswold™

Chantilly™

Flemish™

Minster™

Mayflower™

Satin

Contora™