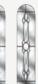

## 2 Panel 2 Arch

Colours

3 Drop Diamond Blue, Green or Red

Finesse (only on frosted triple-glazed)

Mackintosh Rose

Classic (only on frosted triple-glazed)

**Glass Designs** 

Crystal Diamond (only on Stippolyte)

-

Black, Blue, Green or Red

Zinc Art Abstract (only on frosted triple-glazed)

Crystal Bohemia

Brass Art Clarity (only on frosted triple-glazed)

Flair (only on frosted triple-glazed)

14

Zinc Art Elegance (only on frosted triple-glazed)