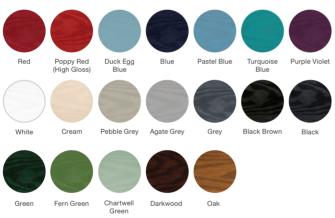

# Colour Options

The doors in our collection are available in a diverse range of colours (both sides) to suit the character of your home. Please note: if you select a wood-grain colour on both sides of your door, this will only be available in certain door styles.

**Door Colours** Red Poppy Red Duck Egg Blue Blue Pastel Blue (High Gloss) Pebble Grey Turquoise Blue Purple Violet White Cream Agate Grey Grey Black Brown Black Green Fern Green Chartwell Darkwood Oak Green Frame Colours White Black Brown Whitegrain Oak Grey Mahogany Cherrywood Chartwell Cream