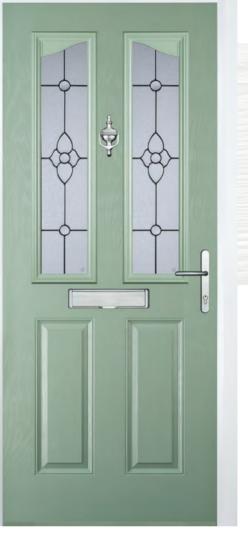

# 2 Panel 2 Square

Colours

Green

3 Drop Diamond Blue, Green or Red

Blue, Green, Red or Frost

Finesse (only on frosted triple-glazed)

6

Classic (only on frosted triple-glazed)