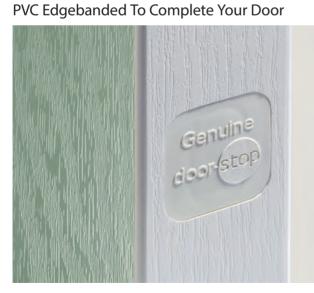

### Unique Reglazeable Cassettes

Reglazeable Cassette; our patented reglazeable cassettes mean the glass can be swapped out or replaced without the need to replace the entire door.

Every sight-line of your door is considered. On the hinge edge of all doors, we apply a grained trim and then countersink the hinges for a perfect, flush finish. All Genuine Door-Stop doors carry an official stamp on the hinge edge near the bottom of the door.