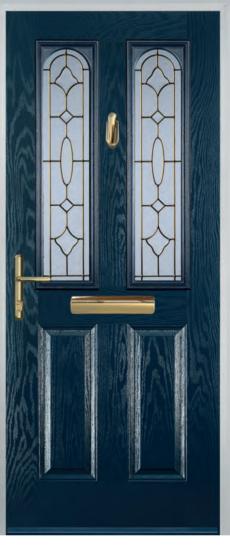

# Timeless, Classic Designs

Our selection of Traditional door styles offer both expressive style and enduring performance.

With a host of customisable options to choose from across colour palette, glazing, ironmongery and security, these elegant doors provide the strength and beauty to make a bold statement, whatever your property style.

# 2 Panel 2 Square

Colours

Green

3 Drop Diamond Blue, Green or Red

Blue, Green, Red or Frost

Finesse (only on frosted triple-glazed)

6

Classic (only on frosted triple-glazed)