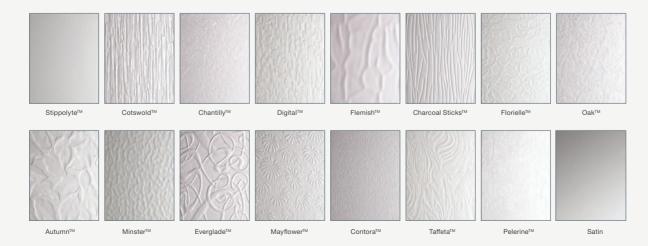

# Glazing

The range of glass options add character to your door and light to your home, whilst still offering you complete privacy.

#### Glazing Patterns and Backing Glass

Cotswold™

Chantilly™

Flemish™

Minster™

Mayflower™

Satin

Contora™

Taffeta™

Pelerine™