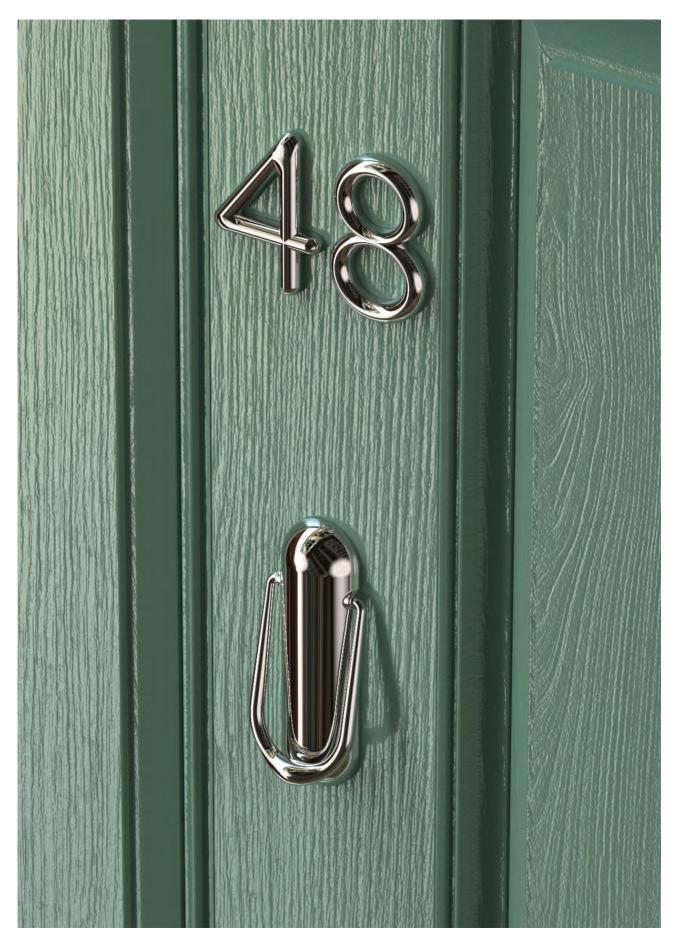

### Colour Matched Weather Bars

We believe the entirety of the door should match your chosen colour. Therefore we only offer colour matched weather bars, designed specifically to match your new entrance door.

### Unique Reglazeable Cassettes

Reglazeable Cassette; our patented reglazeable cassettes mean the glass can be swapped out or replaced without the need to replace the entire door.

Every sight-line of your door is considered. On the hinge edge of all doors, we apply a grained trim and then countersink the hinges for a perfect, flush finish. All Genuine Door-Stop doors carry an official stamp on the hinge edge near the bottom of the door.