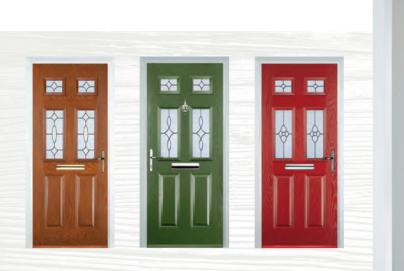

# Timeless, Classic Designs

Our selection of Traditional door styles offer both expressive style and enduring performance.

With a host of customisable options to choose from across colour palette, glazing, ironmongery and security, these elegant doors provide the strength and beauty to make a bold statement, whatever your property style.

# Colour Options

The doors in our collection are available in a diverse range of colours (both sides) to suit the character of your home. Please note: if you select a wood-grain colour on both sides of your door, this will only be available in certain door styles.