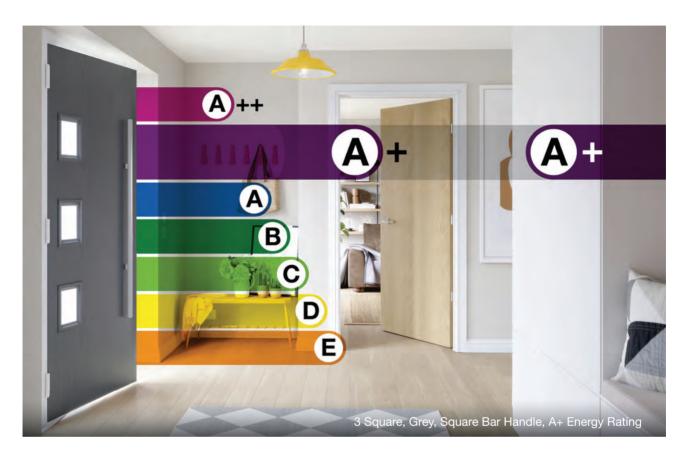

# Energy Ratings

Every Door-Stop door is issued with a bespoke energy rating certificate – based on expert data from the Build Research Establishment and accredited by the British Fenestration Ratings Council (BFRC).

Door Energy Ratings by Door Style

|                |    |   |    |    |    |   |    |    |    |    |   |   | •  | <ul> <li></li> &lt;</ul> |    |    |   |    |
|----------------|----|---|----|----|----|---|----|----|----|----|---|---|----|----------------------------------------------------------------------------------------------------------------------------------------------------------------------------------------------------------------------------------------------------------------------------------------------------------------------------------------------------------------------------------------------------------------------------------------------------------------------------------------------------------------------------------------------------------------------------------------------------------------------------------------------------------------------------------------------------------------------------------------------------------------------------------------------------------------------------------------------------------------------------------------------------------------------------------------------------------------------------------------------------------------------------------------------------------------------------------------------------------------------------------------------------------------------------------------------------------------------------------------------------------------------------------------------------------------------------------------------------------------------------------------------------------------------------------------------------------------------------------------------------------------------------------------------------------------------------------------------------------------------------------------------------------------------------------------------------------------------------------------------------------------------------------------------------------------------------------------------------------------------------------------------------------------------------------------------------------------------------------------------------------------------------------------------------------------------------------------------------------------------------------------|----|----|---|----|
| Standard Glass | D  | D | D  | A+ | D  | D | D  | A+ | A+ | A+ | D | D | A+ | D                                                                                                                                                                                                                                                                                                                                                                                                                                                                                                                                                                                                                                                                                                                                                                                                                                                                                                                                                                                                                                                                                                                                                                                                                                                                                                                                                                                                                                                                                                                                                                                                                                                                                                                                                                                                                                                                                                                                                                                                                                                                                                                                      | A+ | A+ | D | D  |
| Thermal Glass  | в  | в | в  | A+ | в  | в | в  |    | A+ | A+ | в | в | A+ | в                                                                                                                                                                                                                                                                                                                                                                                                                                                                                                                                                                                                                                                                                                                                                                                                                                                                                                                                                                                                                                                                                                                                                                                                                                                                                                                                                                                                                                                                                                                                                                                                                                                                                                                                                                                                                                                                                                                                                                                                                                                                                                                                      |    |    | в | в  |
| Triple Glazed  | в  | в | в  | A+ | в  | в | в  |    | A+ | A+ | в | в | A+ | в                                                                                                                                                                                                                                                                                                                                                                                                                                                                                                                                                                                                                                                                                                                                                                                                                                                                                                                                                                                                                                                                                                                                                                                                                                                                                                                                                                                                                                                                                                                                                                                                                                                                                                                                                                                                                                                                                                                                                                                                                                                                                                                                      |    |    | в | в  |
|                |    |   |    |    |    |   |    |    |    |    | - |   |    |                                                                                                                                                                                                                                                                                                                                                                                                                                                                                                                                                                                                                                                                                                                                                                                                                                                                                                                                                                                                                                                                                                                                                                                                                                                                                                                                                                                                                                                                                                                                                                                                                                                                                                                                                                                                                                                                                                                                                                                                                                                                                                                                        |    | -  |   |    |
| Standard Glass | A+ | D | A+ | A+ | A+ | D | A+ | A+ | A+ | D  | D | D | D  | D                                                                                                                                                                                                                                                                                                                                                                                                                                                                                                                                                                                                                                                                                                                                                                                                                                                                                                                                                                                                                                                                                                                                                                                                                                                                                                                                                                                                                                                                                                                                                                                                                                                                                                                                                                                                                                                                                                                                                                                                                                                                                                                                      | D  | D  | D | A+ |
| Thermal Glass  | A+ | в | A+ | A+ | A+ | в | A+ | A+ | A+ | в  | в | в | в  | в                                                                                                                                                                                                                                                                                                                                                                                                                                                                                                                                                                                                                                                                                                                                                                                                                                                                                                                                                                                                                                                                                                                                                                                                                                                                                                                                                                                                                                                                                                                                                                                                                                                                                                                                                                                                                                                                                                                                                                                                                                                                                                                                      | в  | в  | в | A+ |
| Triple Glazed  | A+ | в | A+ | A+ | A+ | в | A+ | A+ | A+ | в  | в | в | в  | в                                                                                                                                                                                                                                                                                                                                                                                                                                                                                                                                                                                                                                                                                                                                                                                                                                                                                                                                                                                                                                                                                                                                                                                                                                                                                                                                                                                                                                                                                                                                                                                                                                                                                                                                                                                                                                                                                                                                                                                                                                                                                                                                      | в  | в  | в | A+ |