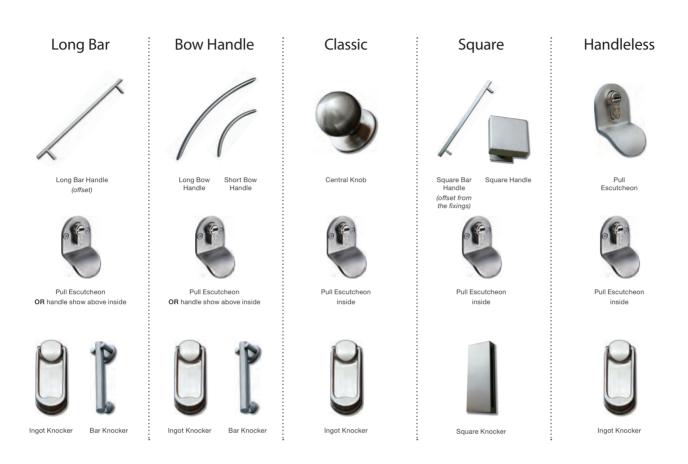

# Contemporary Furniture

Handleless Option

### Availability by Door Style

|               |                |                 |                  |                |                |                  |                            |         |                  |                  |                 |                  | •       | <ul> <li></li> <li></li> <li></li> <li></li> </ul> |         |         |              |                  |
|---------------|----------------|-----------------|------------------|----------------|----------------|------------------|----------------------------|---------|------------------|------------------|-----------------|------------------|---------|----------------------------------------------------|---------|---------|--------------|------------------|
|               | 2 Panel 2 Arch | 2 Panel 2 Angle | 2 Panel 2 Square | 4 Panel 1 Arch | 2 Panel 1 Arch | 2 Panel 1 Square | 2 Panel 2 Square<br>1 Arch | 6 Panel | 4 Panel 2 Square | 4 Panel Sunburst | 2 Panel 1 Grill | 2 Panel Sunburst | Diamond | 3 Diamond                                          | 4 Panel | Cottage | Mid 3 Square | 2 Panel 4 Square |
| Long Bar      |                |                 |                  | 1              |                |                  |                            | 1       | 1                | 1                |                 |                  | 1       | 1                                                  | 1       | 1       | 1            |                  |
| Bow Handle    | 1              | 1               | 1                | 1              | 1              | 1                | 1                          | 1       | 1                | 1                | 1               | 1                | 1       | 1                                                  | 1       | 1       | 1            | 1                |
| Square        |                |                 |                  |                |                |                  |                            | 1       |                  |                  |                 |                  | 1       | 1                                                  | 1       | 1       | 1            |                  |
| Classic*      | 1              | 1               | 1                | 1              | 1              | 1                | 1                          | 1       | 1                | 1                | 1               | 1                | 1       |                                                    | 1       | 1       |              | 1                |
| Classic High* | 1              | 1               | 1                | 1              |                |                  |                            | 1       | 1                | 1                |                 |                  | 1       |                                                    | 1       | 1       |              |                  |
| Square Bar    |                |                 |                  | 1              |                |                  |                            | 1       | 1                | 1                |                 |                  | 1       | 1                                                  | 1       | 1       | 1            |                  |
| Page ref.     | 14             | 12              | 15               | 23             | 19             | 18               | 26                         | 47      | 25               | 23               | 20              | 22               | 30      | 34                                                 | 47      | 47      | 44           | 24               |

Handleless suite available on all styles.

\*Our classic furniture suite is also available in a high position.