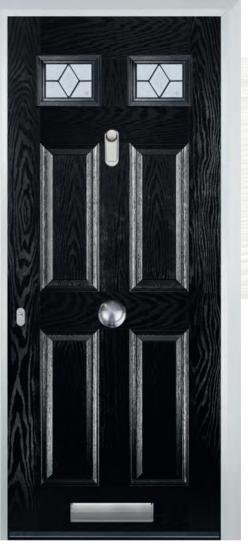

# 2 Panel 2 Square

Colours

Green

3 Drop Diamond Blue, Green or Red

Blue, Green, Red or Frost

Finesse (only on frosted triple-glazed)

6

Classic (only on frosted triple-glazed)