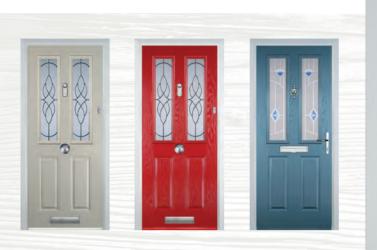

# Colour Options

The doors in our collection are available in a diverse range of colours (both sides) to suit the character of your home. Please note: if you select a wood-grain colour on both sides of your door, this will only be available in certain door styles.

**Door Colours** Red Poppy Red Duck Egg Blue Blue Pastel Blue (High Gloss) Pebble Grey Turquoise Blue Purple Violet White Cream Agate Grey Grey Black Brown Black Green Fern Green Chartwell Darkwood Oak Green Frame Colours White Black Brown Whitegrain Oak Grey Mahogany Cherrywood Chartwell Cream