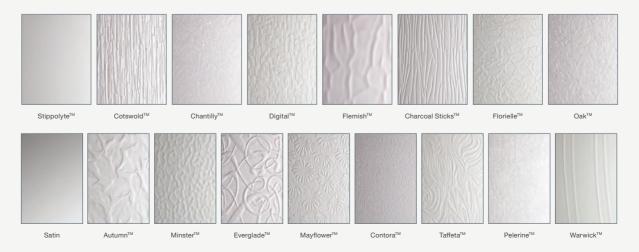

# Glazing

The range of glass options add character to your door and light to your home, whilst still offering you complete privacy.

#### Glazing Patterns and Backing Glass

Cotswold™

Chantilly™

Flemish™

Minster™

Mayflower™

Satin

Contora™

Taffeta™

Pelerine™