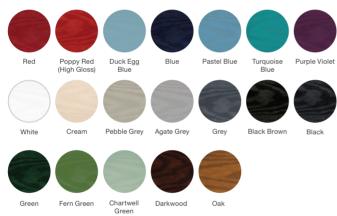

# Colour Options

The doors in our collection are available in a diverse range of colours (both sides) to suit the character of your home. Please note: if you select a wood-grain colour on both sides of your door, this will only be available in certain door styles.

**Door Colours** Red Poppy Red Duck Egg Blue Blue Pastel Blue (High Gloss) Pebble Grey Turquoise Blue Purple Violet White Cream Agate Grey Grey Black Brown Black Green Fern Green Chartwell Darkwood Oak Green Frame Colours White Black Brown Whitegrain Oak Grey Mahogany Cherrywood Chartwell Cream