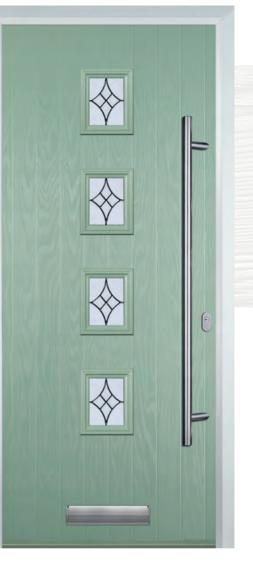

# 2 Panel 2 Square

Colours

Green

3 Drop Diamond Blue, Green or Red

Blue, Green, Red or Frost

Finesse (only on frosted triple-glazed)

6

Classic (only on frosted triple-glazed)

**Glass Designs** 

Flair (only on frosted triple-glazed)

Crystal Diamond (only on Stippolyte)

Zinc Art Elegance (only on frosted triple-glazed)

Enfield (only on Stippolyte)

Staxton (only on Satin)