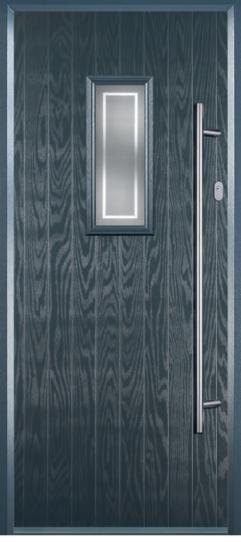

# 2 Panel 2 Square

Colours

Green

3 Drop Diamond Blue, Green or Red

Blue, Green, Red or Frost

Finesse (only on frosted triple-glazed)

6

Classic (only on frosted triple-glazed)

**Glass Designs** 

Flair (only on frosted triple-glazed)

Crystal Diamond (only on Stippolyte)

Zinc Art Elegance (only on frosted triple-glazed)

Enfield (only on Stippolyte)

Staxton (only on Satin)