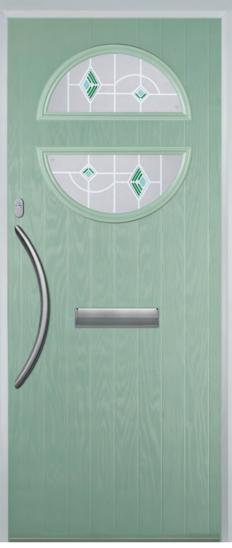

## 2 Panel 2 Arch

Colours

3 Drop Diamond Blue, Green or Red

Finesse (only on frosted triple-glazed)

Mackintosh Rose

Classic (only on frosted triple-glazed)

**Glass Designs** 

Crystal Diamond (only on Stippolyte)