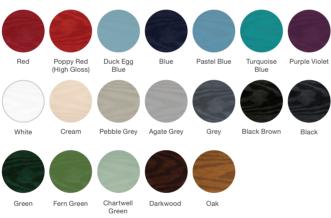

# Colour Options

The doors in our collection are available in a diverse range of colours (both sides) to suit the character of your home. Please note: if you select a wood-grain colour on both sides of your door, this will only be available in certain door styles.

**Door Colours** Red Poppy Red Duck Egg Blue Blue Pastel Blue (High Gloss) Pebble Grey Turquoise Blue Purple Violet White Cream Agate Grey Grey Black Brown Black Green Fern Green Chartwell Darkwood Oak Green Frame Colours White Black Brown Whitegrain Oak Grey Mahogany Cherrywood Chartwell Cream