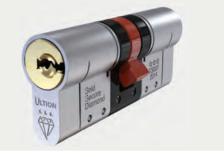

# Enhanced Security

We go beyond mere functionality; we prioritise your safety and peace of mind. Choose from our enhanced security options and experience a new standard of protection for your home.

In the unlikely event that you're burgled and the intruder gains entry by snapping the Ultion cylinder you'll get a £2000 compensation and the door repaired or replaced. Activate your guarantee together for free at **www.door-stop-doors.co.uk**.

#### Ultion Sold Secure Diamond Option

The Ultion cylinder has passed all major British standards test for security without the need for cylinder protectors or extra secure door handles. These tests include the highest TS007 standard (3 star) and the extended Sold Secure Diamond test, which is more rigorous and designed by the Master Locksmith Association.