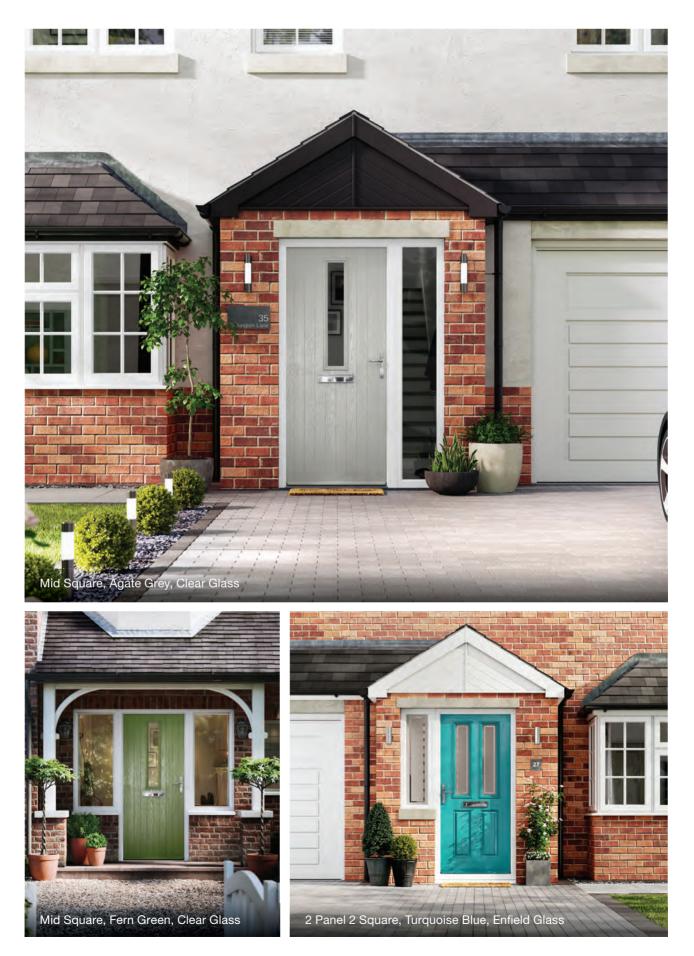

# New Colour Options

Our new colours have been inspired by the great outdoors and help you coordinate your exterior doors with the latest trends in interior design. From calming tones associated with the British countryside through to more vibrant sea blues, embrace a range of landscapes to incorporate the natural world into the comfort of your home.

The two new greys - Pebble Grey and Agate Grey – match particularly well with a neutral palette to create a welcoming entrance to any home. For those with a bolder design preference, a front door in Purple Violet, Fern Green or Turquoise Blue can be used to create a focal point both inside and outside.