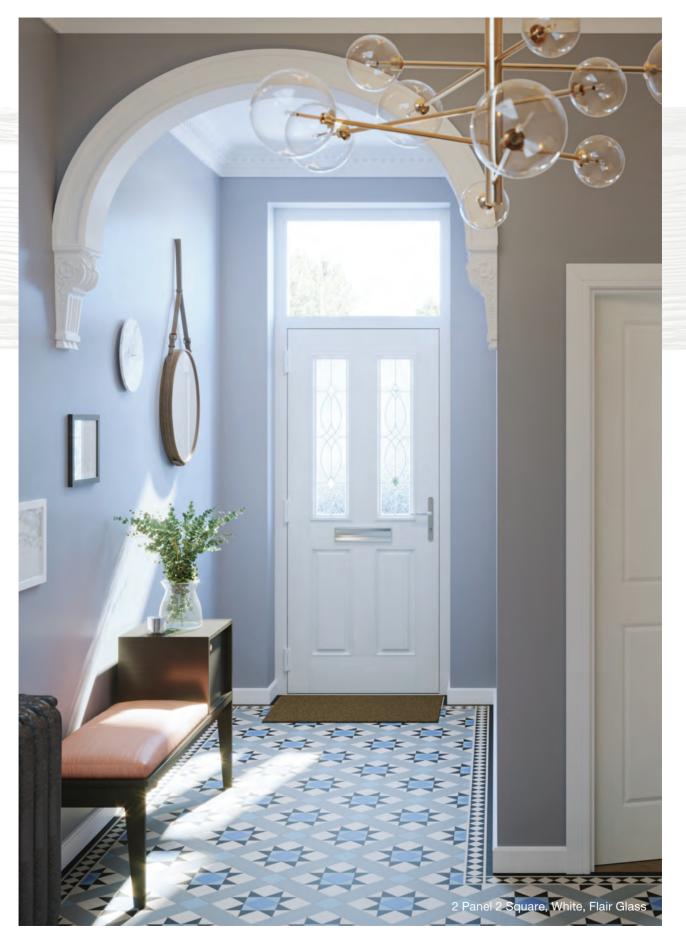

# 2 Panel 2 Square

Colours

Green

3 Drop Diamond Blue, Green or Red

Blue, Green, Red or Frost

Finesse (only on frosted triple-glazed)

6

Classic (only on frosted triple-glazed)

**Glass Designs** 

Flair (only on frosted triple-glazed)

Crystal Diamond (only on Stippolyte)

Zinc Art Elegance (only on frosted triple-glazed)

Enfield (only on Stippolyte)

Staxton (only on Satin)