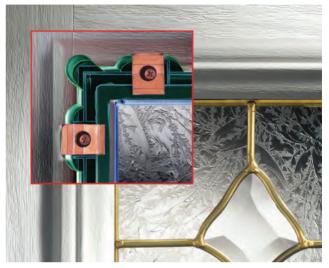

### Unique Reglazeable Cassettes

Reglazeable Cassette; our patented reglazeable cassettes mean the glass can be swapped out or replaced without the need to replace the entire door.

Every sight-line of your door is considered. On the hinge edge of all doors, we apply a grained trim and then countersink the hinges for a perfect, flush finish. All Genuine Door-Stop doors carry an official stamp on the hinge edge near the bottom of the door.