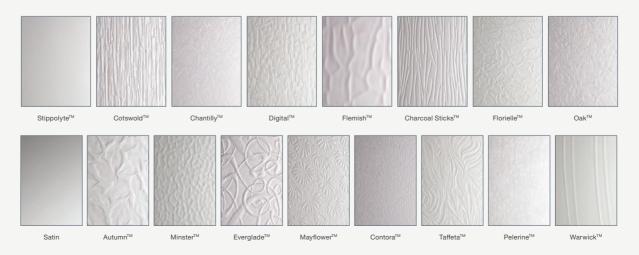

# Glazing

The range of glass options add character to your door and light to your home, whilst still offering you complete privacy.

#### Glazing Patterns and Backing Glass

Cotswold™

Chantilly™

Flemish™

Minster™

Mayflower™

Satin

Contora™

Taffeta™

Pelerine™