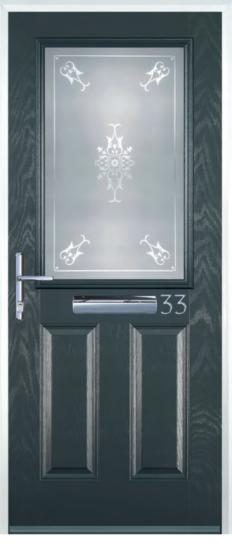

### 4 Panel 1 Arch

Colours

Classic (only on frosted triple-glazed)

Crystal Harmony Blue, Green, Red or Frost

Mackintosh Rose

Flair (only on frosted triple-glazed)

Zinc Art Elegance (no pattern required)

Fleur

Glass Designs

Finesse (only on frosted triple-glazed)

Zinc Art Abstract (only on frosted triple-glazed)

English Rose

Murano Blue, Green, Red or Black

Art Clarity Brass or Zinc (only on frosted triple-glazed)

Enfield (only on Stippolyte)

Crystal Bohemia Blue, Green, Red or Frost

Staxton (only on Satin)