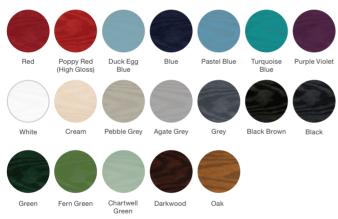

# New Colour Options

Our new colours have been inspired by the great outdoors and help you coordinate your exterior doors with the latest trends in interior design. From calming tones associated with the British countryside through to more vibrant sea blues, embrace a range of landscapes to incorporate the natural world into the comfort of your home.

The two new greys - Pebble Grey and Agate Grey – match particularly well with a neutral palette to create a welcoming entrance to any home. For those with a bolder design preference, a front door in Purple Violet, Fern Green or Turquoise Blue can be used to create a focal point both inside and outside.

# Colour Options

The doors in our collection are available in a diverse range of colours (both sides) to suit the character of your home. Please note: if you select a wood-grain colour on both sides of your door, this will only be available in certain door styles.

**Door Colours** Red Poppy Red Duck Egg Blue Blue Pastel Blue (High Gloss) Pebble Grey Turquoise Blue Purple Violet White Cream Agate Grey Grey Black Brown Black Green Fern Green Chartwell Darkwood Oak Green Frame Colours White Black Brown Whitegrain Oak Grey Mahogany Cherrywood Chartwell Cream