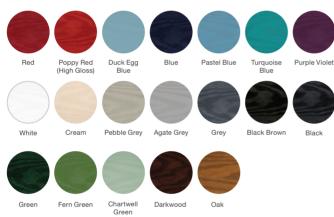

# Colour Options

The doors in our collection are available in a diverse range of colours (both sides) to suit the character of your home. Please note: if you select a wood-grain colour on both sides of your door, this will only be available in certain door styles.

**Door Colours** Red Poppy Red Duck Egg Blue Blue Pastel Blue (High Gloss) Pebble Grey Turquoise Blue Purple Violet White Cream Agate Grey Grey Black Brown Black Green Fern Green Chartwell Darkwood Oak Green Frame Colours White Black Brown Whitegrain Oak Grey Mahogany Cherrywood Chartwell Cream