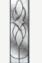

## 2 Panel 2 Arch

Colours

3 Drop Diamond Blue, Green or Red

Finesse (only on frosted triple-glazed)

Mackintosh Rose

Classic (only on frosted triple-glazed)

**Glass Designs** 

Crystal Diamond (only on Stippolyte)

-

Black, Blue, Green or Red

Zinc Art Abstract (only on frosted triple-glazed)

Crystal Bohemia

Brass Art Clarity (only on frosted triple-glazed)

Flair (only on frosted triple-glazed)

14

Zinc Art Elegance (only on frosted triple-glazed)