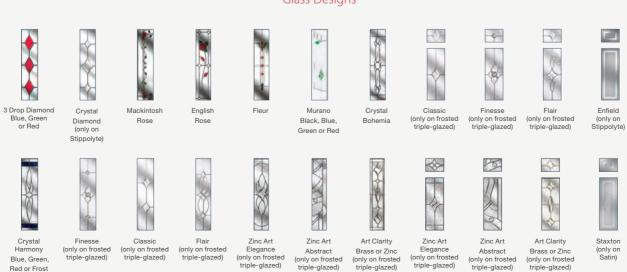

# Glazing

The range of glass options add character to your door and light to your home, whilst still offering you complete privacy.

#### Glazing Patterns and Backing Glass

Cotswold™

Chantilly™

Flemish™

Minster™

Mayflower™

Satin

Contora™

Taffeta™

Pelerine™