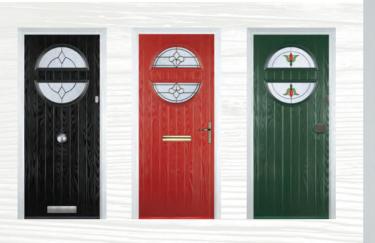

# Timeless, Classic Designs

Our selection of Traditional door styles offer both expressive style and enduring performance.

With a host of customisable options to choose from across colour palette, glazing, ironmongery and security, these elegant doors provide the strength and beauty to make a bold statement, whatever your property style.

# 2 Panel 2 Square

Colours

Green

3 Drop Diamond Blue, Green or Red

Blue, Green, Red or Frost

Finesse (only on frosted triple-glazed)

6

Classic (only on frosted triple-glazed)