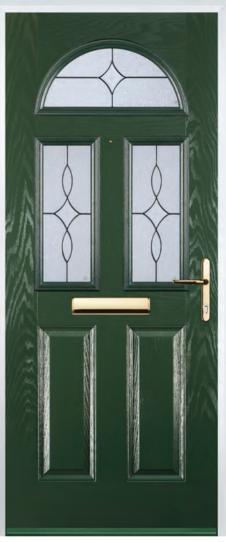

### Colour Matched Weather Bars

We believe the entirety of the door should match your chosen colour. Therefore we only offer colour matched weather bars, designed specifically to match your new entrance door.

### Unique Reglazeable Cassettes

Reglazeable Cassette; our patented reglazeable cassettes mean the glass can be swapped out or replaced without the need to replace the entire door.

Every sight-line of your door is considered. On the hinge edge of all doors, we apply a grained trim and then countersink the hinges for a perfect, flush finish. All Genuine Door-Stop doors carry an official stamp on the hinge edge near the bottom of the door.

### Internal Colour Choices

We understand the importance of matching the interior side of your new door to your colour scheme. That's why we offer doors with a separate interior colour to the exterior.