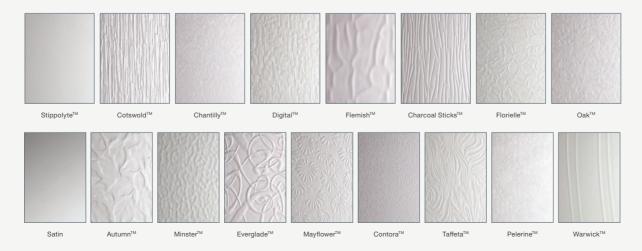

# Glazing

The range of glass options add character to your door and light to your home, whilst still offering you complete privacy.

#### Glazing Patterns and Backing Glass

Cotswold™

Chantilly™

Flemish™

Minster™

Mayflower™

Satin

Contora™

Taffeta™

Pelerine™